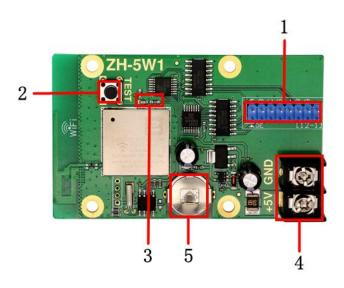

## Hardware:

| Item | Interface Name            | Description                             |
|------|---------------------------|-----------------------------------------|
| 1    | Hub Port                  | Connect hub board                       |
| 2    | Multi-function Button     | 1.Test LED panel<br>2.Reset to defaults |
| 3    | 5V Power Indicator        | Indicating power state                  |
| 4    | 5V Power Port             | Voltage range support 3.2V-5.5V         |
| 5    | <b>RTC Button Battery</b> | RTC battery, Voltage 3V                 |